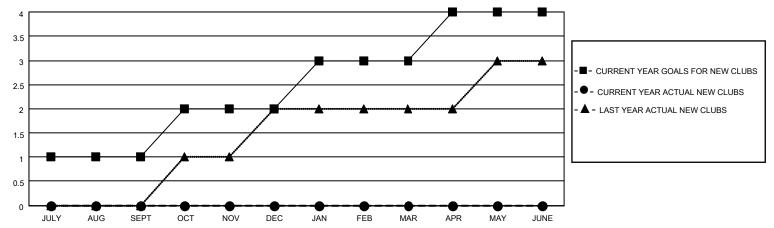

## GOALS AND ACTUAL NEW CLUBS CUMULATIVE

## MONTHLY MEMBERSHIP PROGRESS REPORT

LOCATION OHIO District 13 OH2 Results as of: 2/28/2022

| Clubs                 |               |           |               | Members               |                        |                         |                                                    |
|-----------------------|---------------|-----------|---------------|-----------------------|------------------------|-------------------------|----------------------------------------------------|
| RESULTS FOR 2021-2022 |               |           |               | RESULTS FOR 2021-2022 |                        |                         |                                                    |
| QUARTER               | NEW CLUB GOAL | NEW CLUBS | DROPPED CLUBS | QUARTER MEME          | BER GROWTH NET<br>GOAL | MEMBER GROWTH<br>ACTUAL | DROPPED<br>MEMBERS ACTUAL<br>(including transfers) |
| JULY/AUG/SEPT         | 1             | 0         | 2             | JULY/AUG/SEPT         | 75                     | 29                      | 37                                                 |
| OCT/NOV/DEC           | 1             | 0         | 0             | OCT/NOV/DEC           | 75                     | 47                      | 49                                                 |
| JAN/FEB/MAR           | 1             | 0         | 0             | JAN/FEB/MAR           | 50                     | 19                      | 17                                                 |
| APR/MAY/JUNE          | 1             | 0         | 0             | APR/MAY/JUNE          | 50                     | 0                       | 0                                                  |