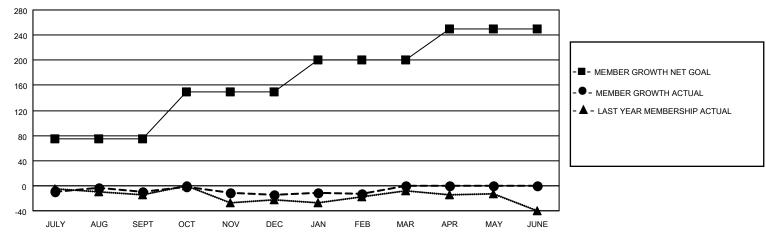

## GOALS AND ACTUAL MEMBERS CUMULATIVE

| DROPPED CLUBS: 2 |     | 29 CLUBS OF 57 ADDED 1 OR<br>MORE NEW MEMBERS | GENDER DISTRIBUTION                 |                                |  |
|------------------|-----|-----------------------------------------------|-------------------------------------|--------------------------------|--|
|                  |     | NORE NEW WEIWIDERS                            | MALE<br>FEMALE                      | 1,209 (70.17%)<br>513 (29.77%) |  |
| DROPPED MEMBERS  |     |                                               | NON BINARY PREFER NOT TO ANSWER     | 0 (0.00%)<br>1 (0.06%)         |  |
| DECEASED         | 24  |                                               | TREFERENCE TO ANSWER                | 1 (0.0070)                     |  |
| CLUB CANCELLED   | 0   | CLICK HERE FOR CUMULATIVE                     | TOTAL FAMILY UNIT MEMBERS           | 378                            |  |
| OTHER            | 79  | MEMBERSHIP DATA                               |                                     |                                |  |
| TOTAL            | 103 |                                               | FAMILY MEMBERS PAYING HALF DUES 193 |                                |  |
|                  |     |                                               |                                     |                                |  |

## MONTHLY MEMBERSHIP PROGRESS REPORT

LOCATION OHIO District 13 OH2 Results as of: 2/28/2022

| Clubs                 |               |           |               | Members               |                        |                         |                                                    |
|-----------------------|---------------|-----------|---------------|-----------------------|------------------------|-------------------------|----------------------------------------------------|
| RESULTS FOR 2021-2022 |               |           |               | RESULTS FOR 2021-2022 |                        |                         |                                                    |
| QUARTER               | NEW CLUB GOAL | NEW CLUBS | DROPPED CLUBS | QUARTER MEME          | BER GROWTH NET<br>GOAL | MEMBER GROWTH<br>ACTUAL | DROPPED<br>MEMBERS ACTUAL<br>(including transfers) |
| JULY/AUG/SEPT         | 1             | 0         | 2             | JULY/AUG/SEPT         | 75                     | 29                      | 37                                                 |
| OCT/NOV/DEC           | 1             | 0         | 0             | OCT/NOV/DEC           | 75                     | 47                      | 49                                                 |
| JAN/FEB/MAR           | 1             | 0         | 0             | JAN/FEB/MAR           | 50                     | 19                      | 17                                                 |
| APR/MAY/JUNE          | 1             | 0         | 0             | APR/MAY/JUNE          | 50                     | 0                       | 0                                                  |